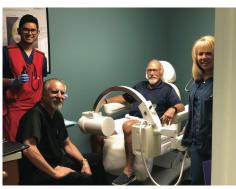

**Equipment Photo** 

**Consult Experience Photo** 

Staff Photo

Front Door Welcome Photo

## **REQUIRED PICTURES**

- "Front desk photo" A staff member at the front desk, on the phone, smiling/waving
- "Staff photo" Your team smiling and waving!
- **"Equipment photo"** The staff and someone acting as a patient, sitting in the chair, behind the x-ray, in the machine, on the table, etc. We want equipment that evokes curiosity: x-ray machine, anything large and bulky, a decompression table, a neuro wave machine, etc.
- **"Consult experience photo"** The provider and a staff member acting as a patient, in an exam room doing a consult, show what it's like to get the consult.
- "Front door welcome photo" Two or more staff members inviting you into the practice, waving, pointing you into the clinic, etc. Don't just stand there make it inviting.