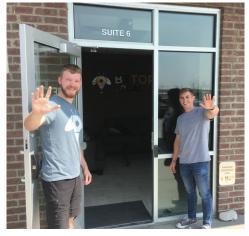

**Equipment Photo** 

**Consult Experience Photo** 

Staff Photo

Front Door Welcome Photo

## **REQUIRED PICTURES**

- "Front desk photo" A staff member at the front desk, on the phone, smiling/waving
- "Staff photo" Your team smiling and waving!
- **"Equipment photo"** The staff and someone acting as a patient, sitting in the chair, behind the x-ray, in the machine, on the table, etc. We want equipment that evokes curiosity: x-ray machine, anything large and bulky, a decompression table, a neuro wave machine, etc.
- **"Consult experience photo"** The provider and a staff member acting as a patient, in an exam room doing a consult, show what it's like to get the consult.
- "Front door welcome photo" Two or more staff members inviting you into the practice, waving, pointing you into the clinic, etc. Don't just stand there make it inviting.